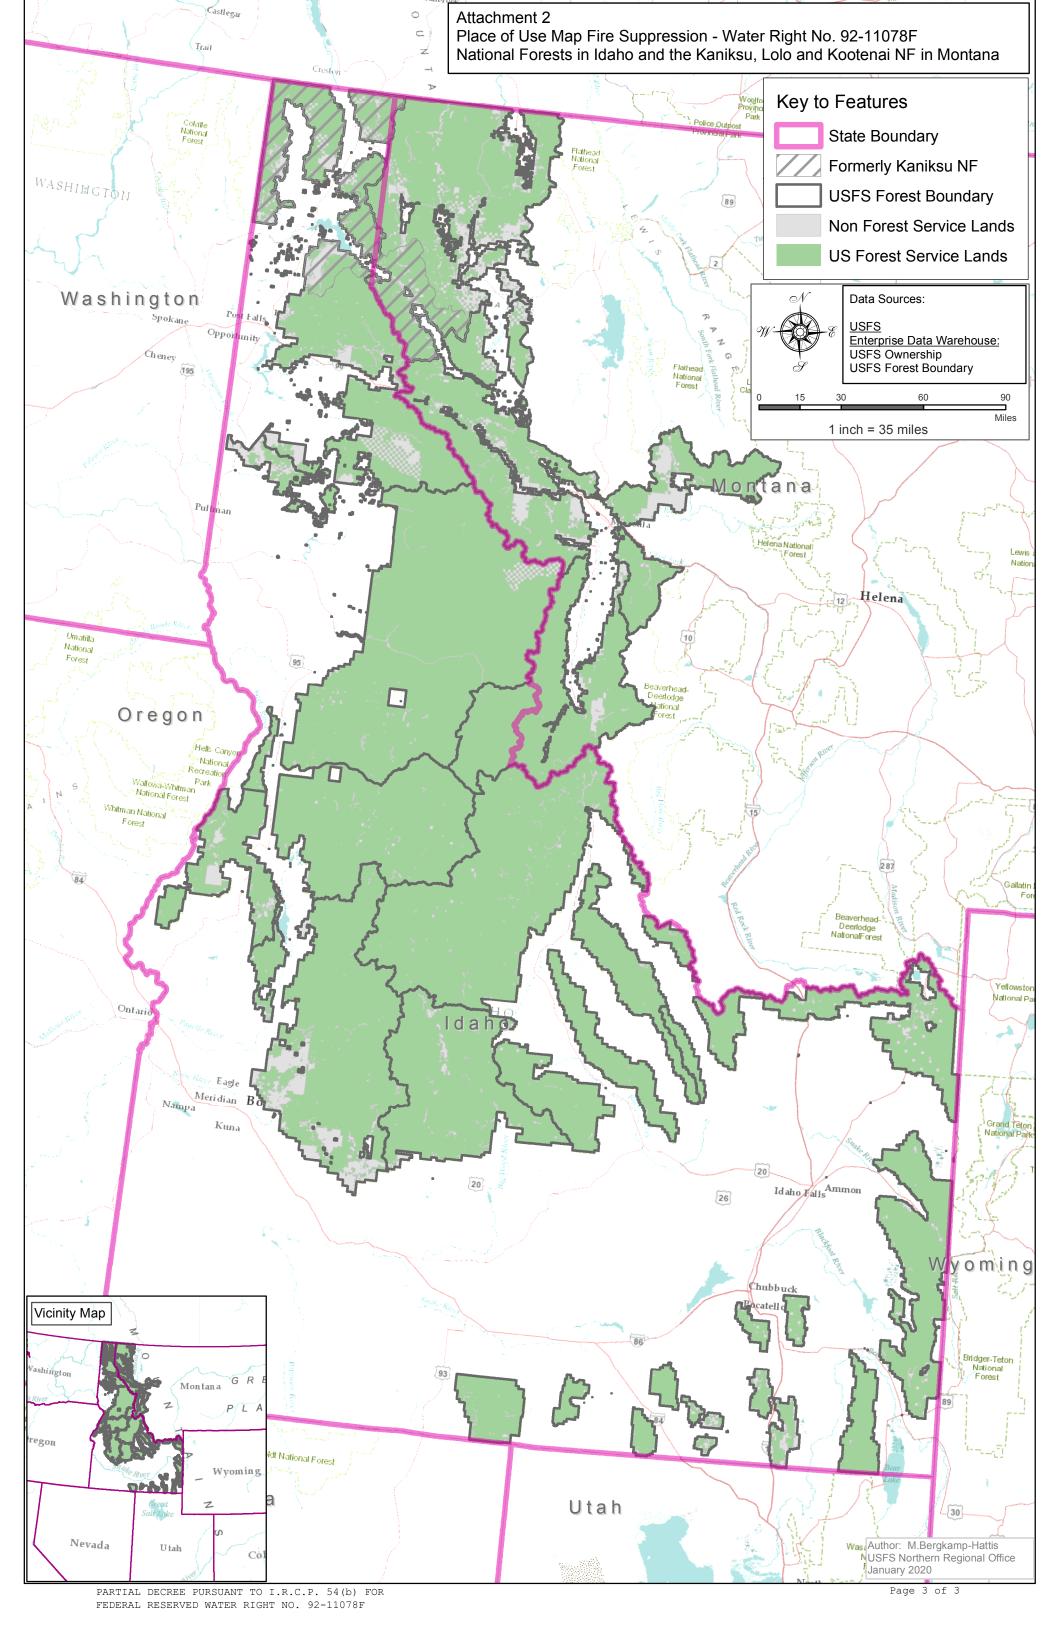

Administrative-Fire Suppression 01/01 - 12/31

PLACE OF USE: National Forests in Idaho and the Kaniksu, Lolo and Kootenai National Forests in

Montana.

See Attachment 2.

OTHER PROVISIONS NECESSARY FOR DEFINITON OR ADMINISTRATION OF THIS WATER RIGHT: